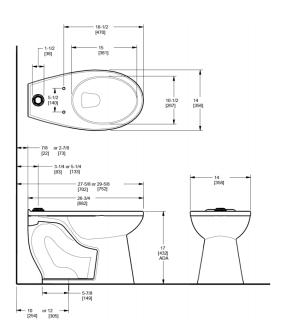

### **DETAILS**

• Flush Volume: 1.28 gpf (4.8 Lpf)

Nominal Dimensions: 26 ¾" × 14" × 17" (679 × 356 × 432mm)

# **FIXTURE FEATURES**

- White Vitreous China
- Elongated bowl
- Floor mounted, floor outlet
- Siphon jet flushing action achieves 1000g Map score when used with any Sloan flushometer
- Water spot area: 101/8" x 93/8" (26 cm x 24 cm)
- 1½" I.P.S. top spud inlet
- 21/8" fully glazed trapway
- Closet bolts and caps included
- Toilet seat not included
- Static load rating of 1000 lbs. (See Notes)

## **ROUGH-IN**

Phone: 800.982.5839 • Fax: 800.447.8329 • sloan.com