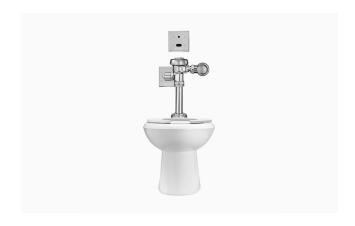

#### DESCRIPTION

ST-2029 Water Closet and SLOAN 111 ESS Flushometer.

### **COMPONENTS**

Flushometer: Code 3770009Water Closet: Code 2102029

# **FIXTURE FEATURES**

- White Vitreous China
- Elongated bowl
- Floor mounted, floor outlet
- Siphon jet flushing action achieves 1000g Map score when used with any Sloan flushometer
- Water spot area: 101/8" x 93/8" (26 cm x 24 cm)
- 1½" I.P.S. top spud inlet
- 21/8" fully glazed trapway
- Closet bolts and caps included
- Toilet seat not included
- Static load rating of 1000 lbs. (See Notes)