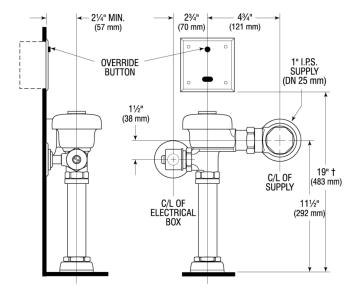

### **FLUSHOMETER FEATURES**

- Vacuum Breaker with Flush Connection
- Sweat Solder Adapter with Cover Tube and Cast Wall Flange
- User friendly three (3) second Flush Delay
- No External Volume Adjustment to Ensure Water Conservation
- OPTIMA® EL-1500 Self-Adaptive Infrared Sensor with Indicator Light
- I.P.S. Screwdriver Bak-Chek® Angle Stop with Vandal Resistant Stop Cap
- Courtesy Flush® Override Button
- High Chloramine Resistant PERMEX® Synthetic Rubber Diaphragm with Linear Filtered Bypass and Vortex Cleansing ActionTM
- Diaphragm, Stop Seat and Vacuum Breaker to be molded from PERMEX® rubber compound for Chloramine resistance

## **ROUGH-IN**

Phone: 800.982.5839 • Fax: 800.447.8329 • sloan.com